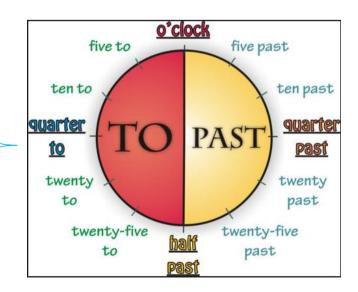

NEGATIVE                   | INTERROGATIVE                    |  |  |  |  |  |
| • I was                           | I wasn't (was not)         | • Was I?                         |  |  |  |  |  |
| You were                          | You weren't (were not)     | <ul><li>Were you?</li></ul>      |  |  |  |  |  |
| <ul> <li>She/He/It was</li> </ul> | She/He/It wasn't (was not) | <ul><li>Was She/He/It?</li></ul> |  |  |  |  |  |
| We were                           | We weren't (were not)      | <ul><li>Were we?</li></ul>       |  |  |  |  |  |
| You were                          | You weren't (were not)     | <ul><li>Were you?</li></ul>      |  |  |  |  |  |
| They were                         | They weren't (were not)    | • Were they?                     |  |  |  |  |  |

What time is it?



## **REVIEW**

| PRESENT SIMPLE  |                        |                      |  |  |  |  |  |
|-----------------|------------------------|----------------------|--|--|--|--|--|
| AFFIRMATIVE     | NEGATIVE               | INTERROGATIVE        |  |  |  |  |  |
| I read          | I don't read           | Do I read?           |  |  |  |  |  |
| You read        | You don't read         | Do You read?         |  |  |  |  |  |
| She/He/It reads | She/He/It DOESN'T read | DOES She/He/It read? |  |  |  |  |  |
| We read         | We don't read          | Do we read?          |  |  |  |  |  |
| You read        | You don't read         | Do you read?         |  |  |  |  |  |
| They read       | They don't read        | Do they read?        |  |  |  |  |  |
|                 |